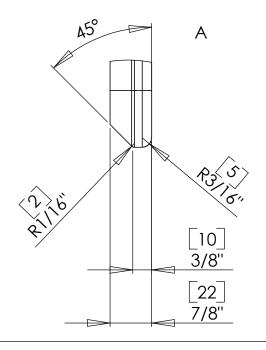

|                                                                           | DO NOT SCALE DRAWING SHEET 1 OF 1                                                                      | WEIGHT:    |      |            | ConSet A/S Staalvej DK-69003 Denmark | Skjern<br>< |  |
|---------------------------------------------------------------------------|--------------------------------------------------------------------------------------------------------|------------|------|------------|--------------------------------------|-------------|--|
|                                                                           | UNLESS OTHERWISE SPECIFIED: DIMENSIONS ARE IN MILLIMETERS TOLERANCES: According to                     |            | NAME | DATE       | TITLE:                               |             |  |
|                                                                           |                                                                                                        | DRAWN      | jo   | 15-12-2010 |                                      |             |  |
|                                                                           | LINEAR: According to ANGULAR: DIN 7168-m                                                               | CHECKED    |      |            | Tabletop 42-30S                      |             |  |
|                                                                           | PROPRIETARY AND CONFIDENTIAL                                                                           | Processes: |      |            | '                                    |             |  |
|                                                                           | THE INFORMATION CONTAINED IN THIS DRAWING IS THE SOLE PROPERTY OF CONSET A/S. ANY REPRODUCTION IN PART |            |      |            | DWG NO. 124620                       | REVISION    |  |
| OR AS A WHOLE WITHOUT THE WRITTEN PERMISSION OF CONSET A/S IS PROHIBITED. |                                                                                                        |            |      |            | 124020                               | U           |  |