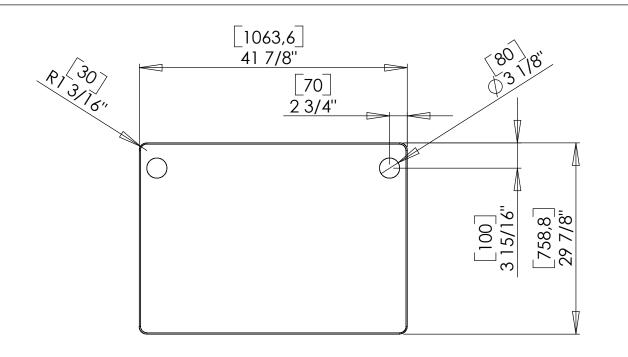

|                                                                           | DO NOT SCALE DRAWING SHEET 1 OF 1                                                                      | WEIGHT:    |      |            | ConSet A/S Staalvej DK-69003 Denmark | Skjern<br>< |  |
|---------------------------------------------------------------------------|--------------------------------------------------------------------------------------------------------|------------|------|------------|--------------------------------------|-------------|--|
|                                                                           | UNLESS OTHERWISE SPECIFIED: DIMENSIONS ARE IN MILLIMETERS TOLERANCES: According to                     |            | NAME | DATE       | TITLE:                               |             |  |
|                                                                           |                                                                                                        | DRAWN      | jo   | 15-12-2010 |                                      |             |  |
|                                                                           | LINEAR: According to ANGULAR: DIN 7168-m                                                               | CHECKED    |      |            | Tabletop 42-30S                      |             |  |
|                                                                           | PROPRIETARY AND CONFIDENTIAL                                                                           | Processes: |      |            | '                                    |             |  |
|                                                                           | THE INFORMATION CONTAINED IN THIS DRAWING IS THE SOLE PROPERTY OF CONSET A/S. ANY REPRODUCTION IN PART |            |      |            | DWG NO. 124620                       | REVISION    |  |
| OR AS A WHOLE WITHOUT THE WRITTEN PERMISSION OF CONSET A/S IS PROHIBITED. |                                                                                                        |            |      |            | 124020                               | U           |  |