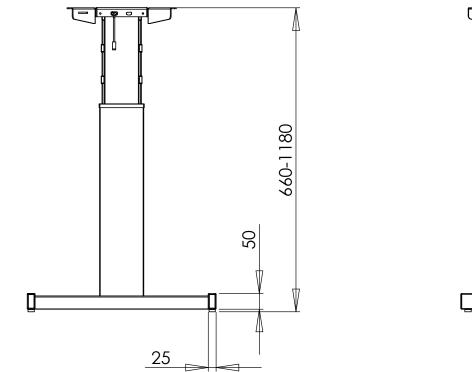

| DO NOT SCALE DRAWING                                                                                                                                                                         | Sheet 1 of 1        |      | $\square \oplus$ | ConSet A/S Denm | ej 14-16<br>00 Skjern<br>ark<br>conset.com |
|----------------------------------------------------------------------------------------------------------------------------------------------------------------------------------------------|---------------------|------|------------------|-----------------|--------------------------------------------|
| UNLESS OTHERWISE SPECIFIED:<br>DIMENSIONS ARE IN MILLIMETERS<br>TOLERANCES:<br>LINEAR: According to<br>ANGULAR: DIN 7168-m                                                                   |                     | NAME | DATE             | TITLE:          |                                            |
|                                                                                                                                                                                              | DRAWN               | јо   | 10-07-2008       |                 |                                            |
|                                                                                                                                                                                              | CHECKED             |      |                  | 501-19 060      |                                            |
| PROPRIETARY AND CONFIDENTIAL                                                                                                                                                                 | Processes: assembly |      |                  |                 |                                            |
| THE INFORMATION CONTAINED IN THIS<br>DRAWING IS THE SOLE PROPERTY OF<br>CONSET A/S. ANY REPRODUCTION IN PART<br>OR AS A WHOLE WITHOUT THE WRITTEN<br>PERMISSION OF CONSET A/S IS PROHIBITED. | WEIGHT:             |      |                  | DWG NO. 114520  | revision<br>]                              |