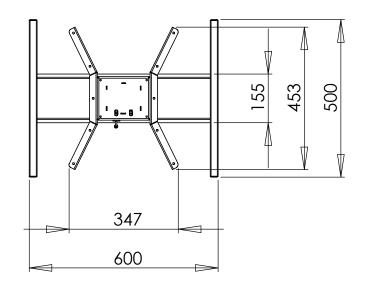

| DO NOT SCALE DRAWING                                                                                                                                                                         | Sheet 1 of 1        |      | $\square \oplus$ | ConSet A/S Denm | ej 14-16<br>00 Skjern<br>ark<br>conset.com |
|----------------------------------------------------------------------------------------------------------------------------------------------------------------------------------------------|---------------------|------|------------------|-----------------|--------------------------------------------|
| UNLESS OTHERWISE SPECIFIED:<br>DIMENSIONS ARE IN MILLIMETERS<br>TOLERANCES:<br>LINEAR: According to<br>ANGULAR: DIN 7168-m                                                                   |                     | NAME | DATE             | TITLE:          |                                            |
|                                                                                                                                                                                              | DRAWN               | јо   | 10-07-2008       |                 |                                            |
|                                                                                                                                                                                              | CHECKED             |      |                  | 501-19 060      |                                            |
| PROPRIETARY AND CONFIDENTIAL                                                                                                                                                                 | Processes: assembly |      |                  |                 |                                            |
| THE INFORMATION CONTAINED IN THIS<br>DRAWING IS THE SOLE PROPERTY OF<br>CONSET A/S. ANY REPRODUCTION IN PART<br>OR AS A WHOLE WITHOUT THE WRITTEN<br>PERMISSION OF CONSET A/S IS PROHIBITED. | WEIGHT:             |      |                  | DWG NO. 114520  | revision<br>]                              |