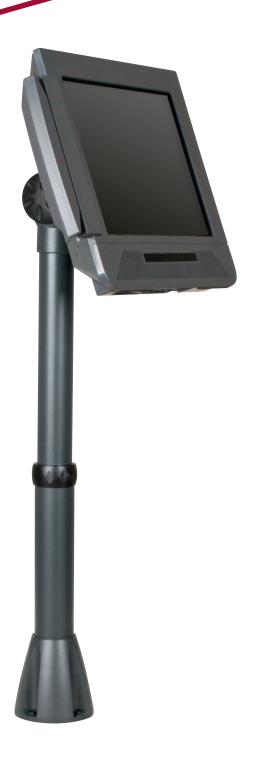

## Model 9183 Adjustable POS Countertop Mount

uickly adjust monitor or kiosk height and angle with this easy-to-use mount. Integrated cable management keeps cables safe and out of view; cables may exit above or below counter. Three sizes provide height adjustment ranging from 11" to 39".

Quickly adjust monitor height

Easily tilt monitor to desired angle

Cables may exit above or below counter