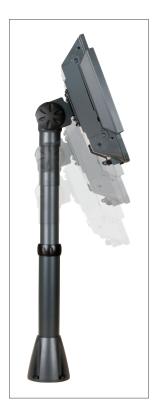

Quickly adjust monitor height

Easily tilt monitor to desired angle

Cables may exit above or below counter