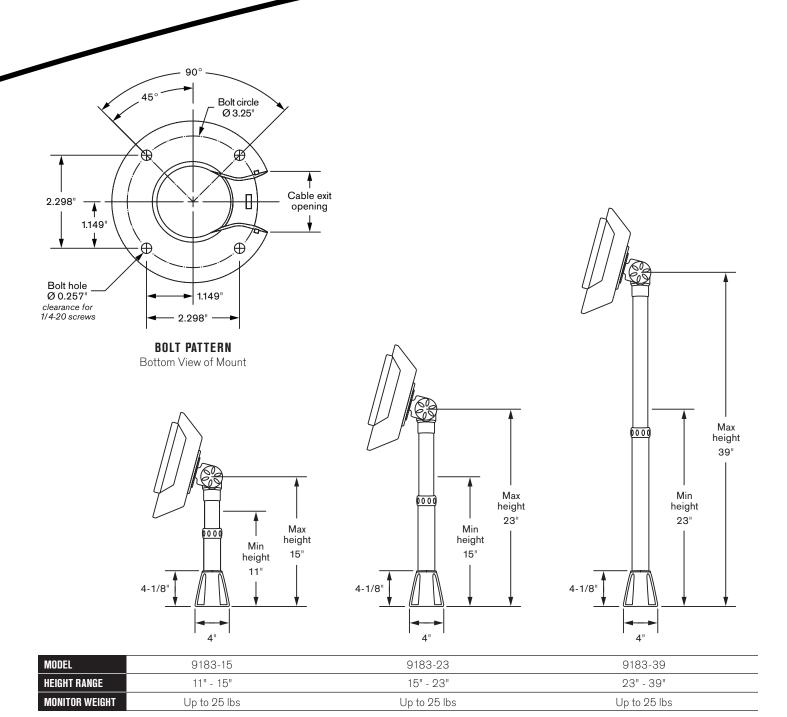

## Model 9183 Adjustable POS Countertop Mount

uickly adjust monitor or kiosk height and angle with this easy-to-use mount. Integrated cable management keeps cables safe and out of view; cables may exit above or below counter. Three sizes provide height adjustment ranging from 11" to 39".

Quickly adjust monitor height

Easily tilt monitor to desired angle

Cables may exit above or below counter

## **Model 9183**

Specifications

Reference dimensions; subject to change without notice. Consult IOP for latest information.