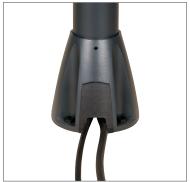

## Model 9183 Adjustable POS Countertop Mount

uickly adjust monitor or kiosk height and angle with this easy-to-use mount. Integrated cable management keeps cables safe and out of view; cables may exit above or below counter. Three sizes provide height adjustment ranging from 11" to 39".

## **FEATURES**

- ▲ Supports monitors, signature capture devices, kiosks and more
- ▲ Pivot and turn monitor lock monitor in place if desired
- ▲ Internal cable routing cables may pass through counter or exit behind mount
- ▲ Durable construction stands up to retail use and abuse
- ▲ Fast setup