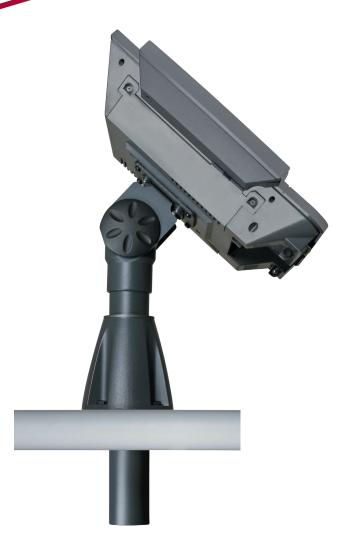

## Model 9189 Adjustable Through-Counter Mount

his height-adjustable mount passes through the counter. Integrated cable management keeps cables safe and out of view. Three sizes provide height adjustment ranging from 12" to 36".

## **FEATURES**

- ▲ Supports monitors, signature capture devices, kiosks and more
- ▲ Tube passes through counter
- ▲ Pivot and turn monitor lock monitor in place if desired
- ▲ Internal cable routing cables pass through counter, remaining out of view
- ▲ Durable construction stands up to retail use and abuse
- ▲ Fast setup