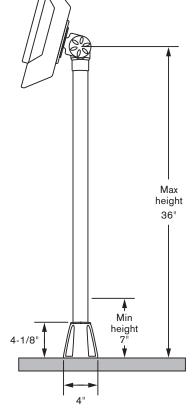

## Model 9189 Adjustable Through-Counter Mount

his height-adjustable mount passes through the counter. Integrated cable management keeps cables safe and out of view. Three sizes provide height adjustment ranging from 12" to 36".

## **Model 9189**

Specifications

**BOLT PATTERN** 

**Bottom View of Mount** 

1-13/16" minimum grommet hole is needed for pole to pass through counter

(2-3/8" standard grommet hole is also compatible)

| MODEL          | 9189-12      | 9189-24      | 9189-36      |
|----------------|--------------|--------------|--------------|
| HEIGHT RANGE   | 7" - 12"     | 7" - 24"     | 7" - 36"     |
| MONITOR WEIGHT | Up to 25 lbs | Up to 25 lbs | Up to 25 lbs |