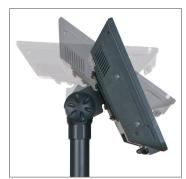

Quickly adjust monitor height

Easily tilt monitor to desired angle

Keep cables safe and out of view with Innovative's integrated cable management