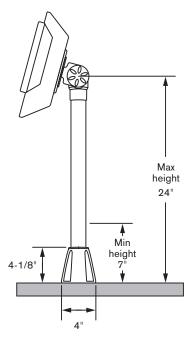

## **Model 9189**

Specifications

**BOLT PATTERN** 

**Bottom View of Mount** 

1-13/16" minimum grommet hole is needed for pole to pass through counter

(2-3/8" standard grommet hole is also compatible)

| MODEL          | 9189-12      | 9189-24      | 9189-36      |
|----------------|--------------|--------------|--------------|
| HEIGHT RANGE   | 7" - 12"     | 7" - 24"     | 7" - 36"     |
| MONITOR WEIGHT | Up to 25 lbs | Up to 25 lbs | Up to 25 lbs |