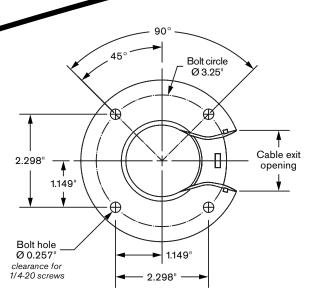

## **Model 9189**

Specifications

**BOLT PATTERN** 

**Bottom View of Mount** 

1-13/16" minimum grommet hole is needed for pole to pass through counter

(2-3/8" standard grommet hole is also compatible)

| MODEL          | 9189-12      | 9189-24      | 9189-36      |
|----------------|--------------|--------------|--------------|
| HEIGHT RANGE   | 7" - 12"     | 7" - 24"     | 7" - 36"     |
| MONITOR WEIGHT | Up to 25 lbs | Up to 25 lbs | Up to 25 lbs |