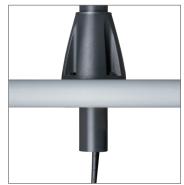

Quickly adjust monitor height

Easily tilt monitor to desired angle

Keep cables safe and out of view with Innovative's integrated cable management