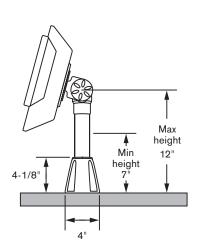

## **Model 9189**

Specifications

**BOLT PATTERN** 

**Bottom View of Mount** 

1-13/16" minimum grommet hole is needed for pole to pass through counter

(2-3/8" standard grommet hole is also compatible)

| MODEL          | 9189-12      | 9189-24      | 9189-36      |
|----------------|--------------|--------------|--------------|
| HEIGHT RANGE   | 7" - 12"     | 7" - 24"     | 7" - 36"     |
| MONITOR WEIGHT | Up to 25 lbs | Up to 25 lbs | Up to 25 lbs |