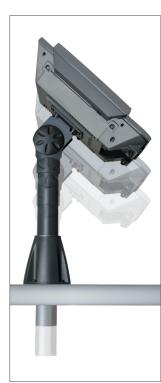

Quickly adjust monitor height

Easily tilt monitor to desired angle

Keep cables safe and out of view with Innovative's integrated cable management