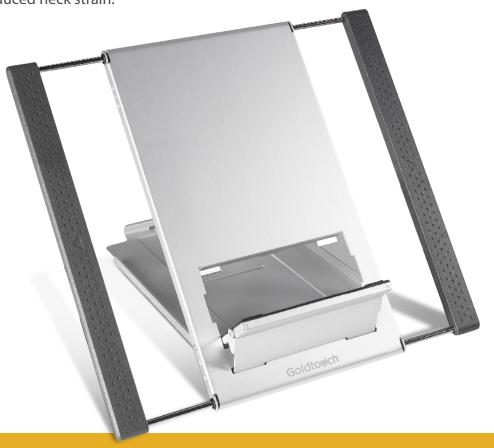

## GOLDTOUCH GO! TRAVEL LAPTOP + TABLET STAND

The Goldtouch Go! Travel Laptop and Tablet Stand features our innovative height adjustment / travel system to raise your laptop screen to the perfect height, and it folds flat for greater mobility. Like a Goldtouch adjustable keyboard, the Goldtouch Go! Travel Laptop and Tablet Stand is designed to work with virtually any laptop, notebook or tablet computer. And its lightweight construction and fold flat design lets

> you take it anywhere you go. Plus, the stand is adjustable, so you can quickly change its angle to provide the perfect fit for greater comfort and reduced neck strain.

## **III** FEATURES AND BENEFITS

- Adjustable: Height adjustable to bring your laptop screen to eye level, reducing neck and eyestrain.
- **Strong:** Lightweight and durable aluminum construction, and comes with a soft neoprene cover for storage.
- **Efficient:** Offers solid support while using minimal workspace.
- **Portable:** Lay-flat design allows for better portability and easy travel.