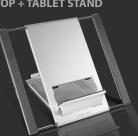

## GOLDTOUCH GO! TRAVEL LAPTOP + TABLET STAND

The Goldtouch Go! Travel Laptop and Tablet Stand features our innovative height adjustment / travel system to raise your laptop screen to the perfect height, and it folds flat for greater mobility. Like a Goldtouch adjustable keyboard, the Goldtouch Go! Travel Laptop and Tablet Stand is designed to work with virtually any laptop, notebook or tablet computer. And its lightweight construction and fold flat design lets

> you take it anywhere you go. Plus, the stand is adjustable, so you can quickly change its angle to provide the perfect fit for greater comfort and reduced neck strain.