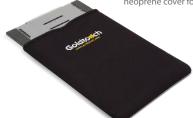

## **III** FEATURES AND BENEFITS

- Adjustable: Height adjustable to bring your laptop screen to eye level, reducing neck and eyestrain.
- **Strong:** Lightweight and durable aluminum construction, and comes with a soft neoprene cover for storage.
- **Efficient:** Offers solid support while using minimal workspace.
- **Portable:** Lay-flat design allows for better portability and easy travel.

Each Goldtouch Go! Travel Laptop and Tablet stand is height adjustable, space efficient, and folds flat to be completely portable.

> The Goldtouch Go! Travel Laptop and Tablet Stand comes with a soft neoprene cover for storage.