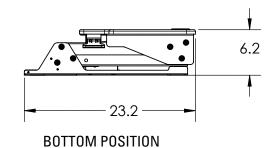

With a NEW 42" wide primary work surface and a robust 45 lbs. load capacity, the HD42 can easily accommodate 2 x 27" monitors and still have extra space for other work tools.

| Features                                                | Benefits                                                                                                                                                   |
|---------------------------------------------------------|------------------------------------------------------------------------------------------------------------------------------------------------------------|
| Large useable primary work surface                      | The primary work surface is 42" wide to accommodate 2 x 27" monitors, KV monitor arms, an Apple iMac or laptop with monitor                                |
| Single paddle height adjustment control                 | Simplified single paddle allows for added control when raising and lowering the workstation                                                                |
| Gas assisted height adjustment                          | Provides smooth, quiet and infinite height adjustment through a 13.8" range allowing users to easily set the workstation to their ideal ergonomic position |
| Primary work surface can be extended 20" above the desk | A large height adjustment range accommodates a greater variety of users                                                                                    |
| Three primary work surface grommet holes                | Allows for cable management and attachment of a KV monitor arm to improve ergonomic functionality and to clear the secondary work surface                  |
| Keyboard surface adjusts with the primary work surface  | Improved ergonomics over competitive units that are just one work surface                                                                                  |
| 20° of keyboard surface tilt                            | Allows users to infinitely adjust the keyboard surface tilt from -10°/+10° for an ergonomic typing position, in the sitting or standing position           |
| Clip-on mouse fence and cable manager                   | The moveable mouse fence has integrated cable slots to neatly control mouse cords                                                                          |
| Compact footprint                                       | The Volante HD42 easily fits onto a 24" deep desk                                                                                                          |
| Ships fully assembled                                   | No tools are required for installation making it easy to retrofit existing office space                                                                    |
| Weighs 43 lbs.                                          | Light enough for simple installation and moving from desk-to-desk                                                                                          |
| Supports 45 lbs. of technology                          | Strong enough to support users technology requirements                                                                                                     |
| Two Year Warranty                                       | Tested to 15,000 cycles, the Volante HD42 provides worry free reliability                                                                                  |
| Available in black                                      | A neutral color to match any office design décor                                                                                                           |