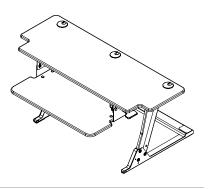

## Volante<sup>™</sup> HD42 Desktop Sit-Stand Workstation

The Volante HD42 Desktop Sit-Stand Workstation, quickly and economically converts an existing desk to a smooth and effortless sit-stand workstation.

With a NEW 42" wide primary work surface and a robust 45 lbs. load capacity, the HD42 can easily accommodate 2 x 27" monitors and still have extra space for other work tools.

| Features                                                | Benefits                                                                                                                                                   |
|---------------------------------------------------------|------------------------------------------------------------------------------------------------------------------------------------------------------------|
| Large useable primary work surface                      | The primary work surface is 42" wide to accommodate 2 x 27" monitors, KV monitor arms, an Apple iMac or laptop with monitor                                |
| Single paddle height adjustment control                 | Simplified single paddle allows for added control when raising and lowering the workstation                                                                |
| Gas assisted height adjustment                          | Provides smooth, quiet and infinite height adjustment through a 13.8" range allowing users to easily set the workstation to their ideal ergonomic position |
| Primary work surface can be extended 20" above the desk | A large height adjustment range accommodates a greater variety of users                                                                                    |
| Three primary work surface grommet holes                | Allows for cable management and attachment of a KV monitor arm to improve ergonomic functionality and to clear the secondary work surface                  |
| Keyboard surface adjusts with the primary work surface  | Improved ergonomics over competitive units that are just one work surface                                                                                  |
| 20° of keyboard surface tilt                            | Allows users to infinitely adjust the keyboard surface tilt from -10°/+10° for an ergonomic typing position, in the sitting or standing position           |
| Clip-on mouse fence and cable manager                   | The moveable mouse fence has integrated cable slots to neatly control mouse cords                                                                          |
| Compact footprint                                       | The Volante HD42 easily fits onto a 24" deep desk                                                                                                          |
| Ships fully assembled                                   | No tools are required for installation making it easy to retrofit existing office space                                                                    |
| Weighs 43 lbs.                                          | Light enough for simple installation and moving from desk-to-desk                                                                                          |
| Supports 45 lbs. of technology                          | Strong enough to support users technology requirements                                                                                                     |
| Two Year Warranty                                       | Tested to 15,000 cycles, the Volante HD42 provides worry free reliability                                                                                  |
| Available in black                                      | A neutral color to match any office design décor                                                                                                           |

## Volante™ HD42 Desktop Sit-Stand Workstation