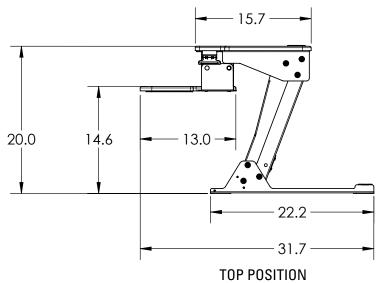

With a NEW 42" wide primary work surface and a robust 45 lbs. load capacity, the HD42 can easily accommodate 2 x 27" monitors and still have extra space for other work tools.

| Features                                                | Benefits                                                                                                                                                   |
|---------------------------------------------------------|------------------------------------------------------------------------------------------------------------------------------------------------------------|
| Large useable primary work surface                      | The primary work surface is 42" wide to accommodate 2 x 27" monitors, KV monitor arms, an Apple iMac or laptop with monitor                                |
| Single paddle height adjustment control                 | Simplified single paddle allows for added control when raising and lowering the workstation                                                                |
| Gas assisted height adjustment                          | Provides smooth, quiet and infinite height adjustment through a 13.8" range allowing users to easily set the workstation to their ideal ergonomic position |
| Primary work surface can be extended 20" above the desk | A large height adjustment range accommodates a greater variety of users                                                                                    |
| Three primary work surface grommet holes                | Allows for cable management and attachment of a KV monitor arm to improve ergonomic functionality and to clear the secondary work surface                  |
| Keyboard surface adjusts with the primary work surface  | Improved ergonomics over competitive units that are just one work surface                                                                                  |
| 20° of keyboard surface tilt                            | Allows users to infinitely adjust the keyboard surface tilt from -10°/+10° for an ergonomic typing position, in the sitting or standing position           |
| Clip-on mouse fence and cable manager                   | The moveable mouse fence has integrated cable slots to neatly control mouse cords                                                                          |
| Compact footprint                                       | The Volante HD42 easily fits onto a 24" deep desk                                                                                                          |
| Ships fully assembled                                   | No tools are required for installation making it easy to retrofit existing office space                                                                    |
| Weighs 43 lbs.                                          | Light enough for simple installation and moving from desk-to-desk                                                                                          |
| Supports 45 lbs. of technology                          | Strong enough to support users technology requirements                                                                                                     |
| Two Year Warranty                                       | Tested to 15,000 cycles, the Volante HD42 provides worry free reliability                                                                                  |
| Available in black                                      | A neutral color to match any office design décor                                                                                                           |