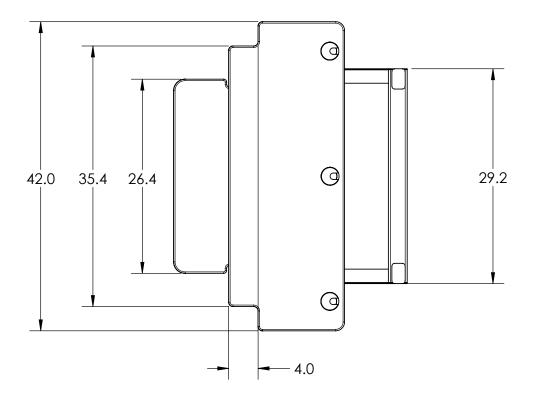

## **Ancillary Products:**

• For flat panel displays, specify the Concerto, Xtend or Tempo flat panel monitor support system

| Model       | Description                   | Weight<br>Capacity | Box Size               | Shipping<br>Weight | Color | Weight  |
|-------------|-------------------------------|--------------------|------------------------|--------------------|-------|---------|
| 5230B000042 | Desktop Sit-Stand Workstation | 45 lbs.            | 27.5" w x 44" l x 8" h | 55 lbs.            | Black | 43 lbs. |