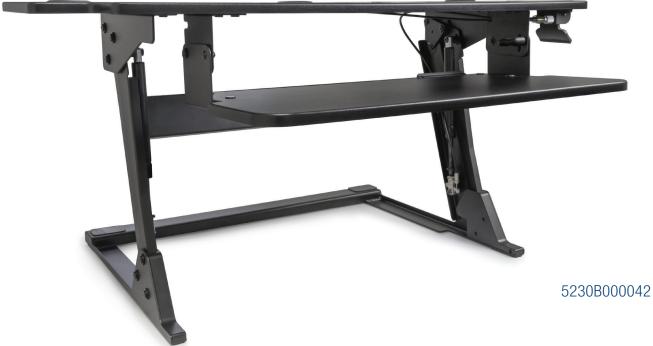

## Volante<sup>™</sup> HD42 Desktop Sit-Stand Workstation

The Volante HD42 Desktop Sit-Stand Workstation, quickly and economically converts an existing desk to a smooth and effortless sit-stand workstation.

With a NEW 42" wide primary work surface and a robust 45 lbs. load capacity, the HD42 can easily accommodate 2 x 27" monitors and still have extra space for other work tools.

| Features                                                | Benefits                                                                                                                                                   |
|---------------------------------------------------------|------------------------------------------------------------------------------------------------------------------------------------------------------------|
| Large useable primary work surface                      | The primary work surface is 42" wide to accommodate 2 x 27" monitors, KV monitor arms, an Apple iMac or laptop with monitor                                |
| Single paddle height adjustment control                 | Simplified single paddle allows for added control when raising and lowering the workstation                                                                |
| Gas assisted height adjustment                          | Provides smooth, quiet and infinite height adjustment through a 13.8" range allowing users to easily set the workstation to their ideal ergonomic position |
| Primary work surface can be extended 20" above the desk | A large height adjustment range accommodates a greater variety of users                                                                                    |
| Three primary work surface grommet holes                | Allows for cable management and attachment of a KV monitor arm to improve ergonomic functionality and to clear the secondary work surface                  |
| Keyboard surface adjusts with the primary work surface  | Improved ergonomics over competitive units that are just one work surface                                                                                  |
| 20° of keyboard surface tilt                            | Allows users to infinitely adjust the keyboard surface tilt from -10°/+10° for an ergonomic typing position, in the sitting or standing position           |
| Clip-on mouse fence and cable manager                   | The moveable mouse fence has integrated cable slots to neatly control mouse cords                                                                          |
| Compact footprint                                       | The Volante HD42 easily fits onto a 24" deep desk                                                                                                          |
| Ships fully assembled                                   | No tools are required for installation making it easy to retrofit existing office space                                                                    |
| Weighs 43 lbs.                                          | Light enough for simple installation and moving from desk-to-desk                                                                                          |
| Supports 45 lbs. of technology                          | Strong enough to support users technology requirements                                                                                                     |
| Two Year Warranty                                       | Tested to 15,000 cycles, the Volante HD42 provides worry free reliability                                                                                  |
| Available in black                                      | A neutral color to match any office design décor                                                                                                           |