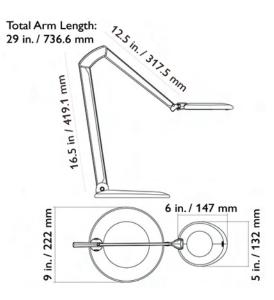

## TECHNICAL INFORMATION

| Lamp:              | 6W Dimmable LEDs (4x1.5W)<br>Total energy consumed 8.1W  |  |
|--------------------|----------------------------------------------------------|--|
| Offstate Power:    | 0.35W                                                    |  |
| Luminance:         | 100 footcandles at 16 in. (1000 lux at 400 mm)           |  |
| Color Temperature: | 3250°K                                                   |  |
| CRI:               | 80                                                       |  |
| AC/DC Converter:   | Electronic plug-in transformer                           |  |
| Power Cord:        | 5.5 ft (1701.8 mm)                                       |  |
| Mounting:          | Edge Clamp, Table/Desk Base, Tool-Tile or<br>Panel Mount |  |