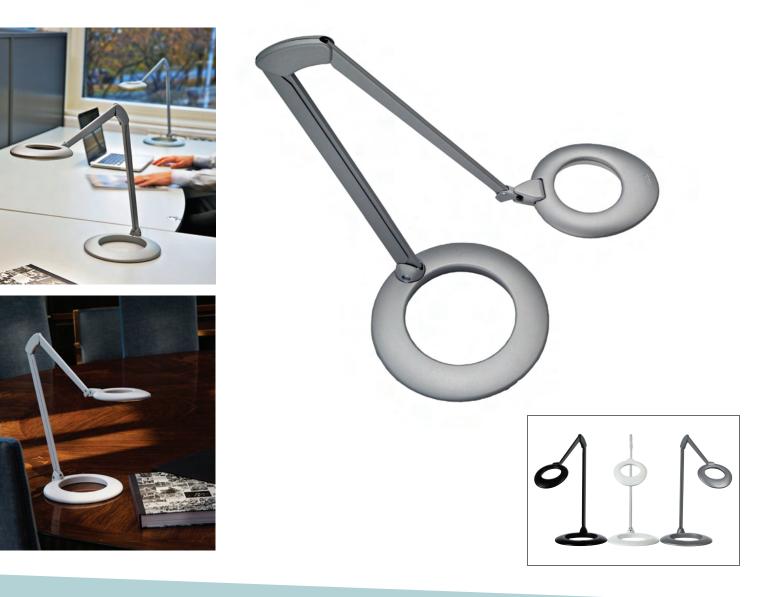

## Ovelo

Design: Stephan Copeland

Uniquely designed LED task light for the modern office. Incorporates automatic shut-off which turns the light off after 9 hours to ensure energy savings. Ovelo uses 6W dimmable LEDs to illuminate an entire worksurface. Combination aluminum and steel construction. Covered spring-balanced arm provides complete flexibility of the pivoting arm and lamp head.

LM-80 RoHS ovelo 🗍 C€c∰us

| Ovelo with Edge Clamp,<br>Black (BK)               |
|----------------------------------------------------|
| Ovelo with Edge Clamp,<br>White (WT)               |
| Ovelo with Edge Clamp,<br>Silver Grey (SG)         |
| Ovelo with Table/Desk Base,<br>Black (BK)          |
| Ovelo with Table/Desk Base,<br>White (WT)          |
| Ovelo with Table/Desk Base,<br>Silver Grey (SG)    |
| Ovelo with Panel Mount System,<br>Black (BK)       |
| Ovelo with Panel Mount System,<br>Silver Grey (SG) |
| Ovelo with Panel Mount System,<br>White (WT)       |
| Ovelo with Tool-Tile System,<br>Black (BK)         |
| Ovelo with Tool-Tile System,<br>Silver Grey (SG)   |
| Ovelo with Tool-Tile System,<br>White (WT)         |
|                                                    |