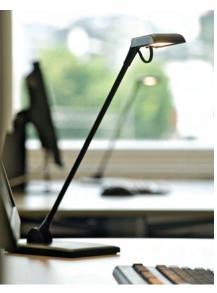

## Terea

Design: Ryann Aoukar and Luxo

Combines energy-efficient LEDs, ergonomics and compact design for an incomparable value. Terea, which efficiently and cost-effectively illuminates any worksurface with maintenance-free operation, better articulates its ergonomics with the effortless tilt of its arm and complete flexibility of its head. This allows the light to fall exactly where needed providing optimal lighting and functionality.