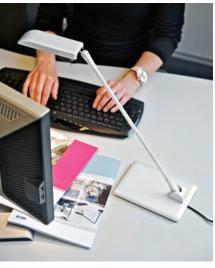

## Terea

Design: Ryann Aoukar and Luxo

Combines energy-efficient LEDs, ergonomics and compact design for an incomparable value. Terea, which efficiently and cost-effectively illuminates any worksurface with maintenance-free operation, better articulates its ergonomics with the effortless tilt of its arm and complete flexibility of its head. This allows the light to fall exactly where needed providing optimal lighting and functionality.