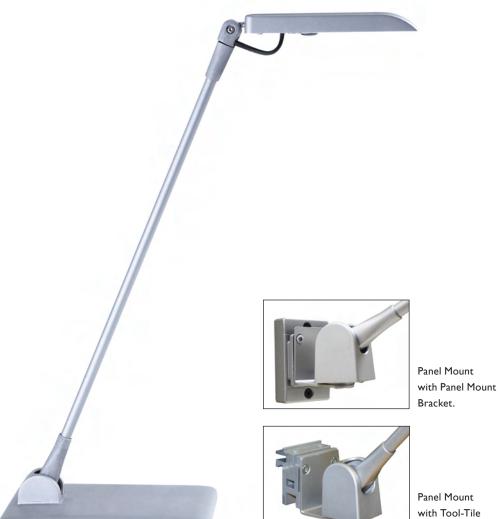

Power Cord: 7 ft. (2133.6 mm)

Mounting: Table/Desk Base or Panel Mount

TEREA

LM-80 RoHS

| CODES     |                                                                 |
|-----------|-----------------------------------------------------------------|
| 16770BK   | Terea with Table/Desk Base,<br>Black (BK)                       |
| 16770SG   | Terea with Table/Desk Base,<br>Silver Grey (SG)                 |
| 16770WT   | Terea with Table/Desk Base,<br>White (WT)                       |
| 16780BK-P | Terea Panel Mount with Panel<br>Mount Bracket, Black (BK)       |
| 16780SG-P | Terea Panel Mount with Panel<br>Mount Bracket, Silver Grey (SG) |
| 16780BK-T | Terea Panel Mount with Tool-Tile<br>Bracket, Black (BK)         |
| 16780SG-T | Terea Panel Mount with Tool-Tile<br>Bracket, Silver Grey (SG)   |
|           |                                                                 |