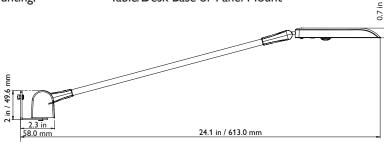

## Terea

Design: Ryann Aoukar and Luxo

Combines energy-efficient LEDs, ergonomics and compact design for an incomparable value. Terea, which efficiently and cost-effectively illuminates any worksurface with maintenance-free operation, better articulates its ergonomics with the effortless tilt of its arm and complete flexibility of its head. This allows the light to fall exactly where needed providing optimal lighting and functionality.









## **TECHNICAL INFORMATION**

Lamp: 7W LEDs (3x2.4W)

Total energy consumed 9.6W

Offstate Power: 0.4W

Luminance: 120 footcandles at 16 in. (1200 lux at 400 mm)

Color Temperature: 3500°K

CRI: 80

AC/DC Converter: Electronic plug-in transformer

Power Cord: 7 ft. (2133.6 mm)

Mounting: Table/Desk Base or Panel Mount





## Source at 15" from worksurface

|    | -6                    | CL   | 6     | 12   | 18   | 24   |
|----|-----------------------|------|-------|------|------|------|
|    | Wall - 50% Reflective |      |       |      |      |      |
| 12 | 28.8                  | 41.2 | 37.6  | 24.3 | 14.3 | 9.5  |
| 6  | 43.8                  | 71.1 | 68.0  | 39.3 | 19.1 | 11.6 |
| CL | 66.2                  | 98.5 | 121.1 | 51.3 | 21.9 | 11.6 |
| 6  | 39.1                  | 66.7 | 62.9  | 35.3 | 17.6 | 10.1 |
| 12 | 20.6                  | 28.3 | 28.4  | 17.8 | 11.2 | 7.8  |

TEREA

LM-80 RoHS

| CODES     |                                                                 |
|-----------|-----------------------------------------------------------------|
| 16770BK   | Terea with Table/Desk Base,<br>