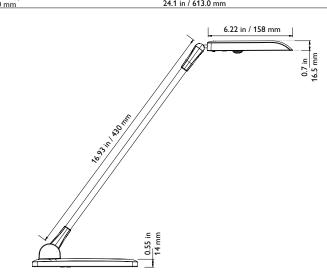

## **TECHNICAL INFORMATION**

Lamp: 7W LEDs (3x2.4W)

Total energy consumed 9.6W

Offstate Power: 0.4W

Luminance: 120 footcandles at 16 in. (1200 lux at 400 mm)

Color Temperature: 3500°K

CRI: 80

AC/DC Converter: Electronic plug-in transformer

Power Cord: 7 ft. (2133.6 mm)

Mounting: Table/Desk Base or Panel Mount