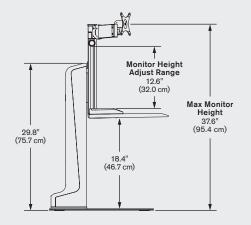

Focal depth adjustment allows users to easily position monitors to a comfortable viewing distance.

Programmable height adjustment, so the workstation always rises to the right position with a single touch.