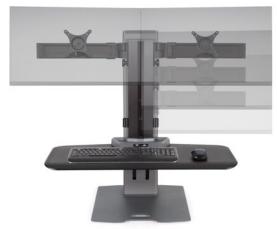

## **FEATURES**

- Smaller work surface. A compact work surface easily fits on smaller desks
  while still having space for a keyboard, mouse and storage tray.
- One-touch power: set it and forget it. Electric power to supercharge height adjustment with the touch of a button. Programmable control remembers your height for sit and stand.
- Quickly retrofit to any desk or table. Installers can get Winston-E from box to up and running in less than 20 minutes. No need to move or replace furniture.
- Upping the ante with bold style. Robust electronics encased in a sleek design with modern edges and clean lines.
- Ergonomic monitor adjustment. Focal depth adjustment and independent movement of the monitors lets users keep their monitors at a comfortable, ergonomic level. Flexible adjustment allows for easy screen sharing.
- Available in a single, dual or triple monitor configuration.

| MODELS     |                                                                                  |  |
|------------|----------------------------------------------------------------------------------|--|
| WNSTE-1-CW | Supports up to 40 lbs (18 kg)                                                    |  |
| WNSTE-2-CW | Supports up to 40 lbs (18 kg) Accommodates most monitors up to 30" widescreen    |  |
| WNSTE-3-CW | Supports up to 40 lbs (18 kg)<br>Accommodates most monitors up to 24" widescreen |  |