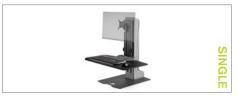

## **FEATURES**

- Smaller work surface. A compact work surface easily fits on smaller desks
  while still having space for a keyboard, mouse and storage tray.
- One-touch power: set it and forget it. Electric power to supercharge height adjustment with the touch of a button. Programmable control remembers your height for sit and stand.
- Quickly retrofit to any desk or table. Installers can get Winston-E from box to up and running in less than 20 minutes. No need to move or replace furniture.
- Upping the ante with bold style. Robust electronics encased in a sleek design with modern edges and clean lines.
- Ergonomic monitor adjustment. Focal depth adjustment and independent movement of the monitors lets users keep their monitors at a comfortable, ergonomic level. Flexible adjustment allows for easy screen sharing.
- Available in a single, dual or triple monitor configuration.

| MODELS     |                                                                                  |  |
|------------|----------------------------------------------------------------------------------|--|
| WNSTE-1-CW | Supports up to 40 lbs (18 kg)                                                    |  |
| WNSTE-2-CW | Supports up to 40 lbs (18 kg) Accommodates most monitors up to 30" widescreen    |  |
| WNSTE-3-CW | Supports up to 40 lbs (18 kg)<br>Accommodates most monitors up to 24" widescreen |  |