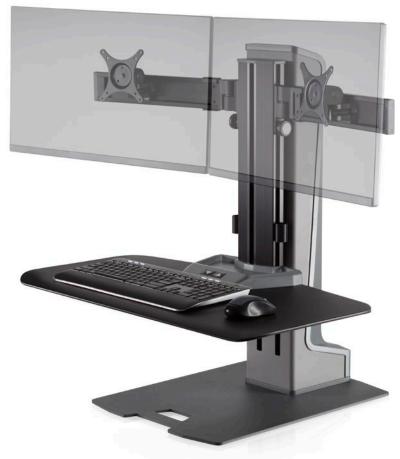

Winston-E is now available with a compact work surface, ideal for users with smaller desk spaces who want to take advantage of a healthy sitstand workstation. Winston-E is a responsive powered riser that takes the sit-stand conversation to a whole new level. The next-generation retrofit work surface with monitor arms is engineered for ease and freedom of movement. Fully loaded, we've thought of every detail for Winston-E so you're free to think about what's important to you.

## **FEATURES**

- Smaller work surface. A compact work surface easily fits on smaller desks
  while still having space for a keyboard, mouse and storage tray.
- One-touch power: set it and forget it. Electric power to supercharge height adjustment with the touch of a button. Programmable control remembers your height for sit and stand.
- Quickly retrofit to any desk or table. Installers can get Winston-E from box to up and running in less than 20 minutes. No need to move or replace furniture.
- Upping the ante with bold style. Robust electronics encased in a sleek design with modern edges and clean lines.
- Ergonomic monitor adjustment. Focal depth adjustment and independent movement of the monitors lets users keep their monitors at a comfortable, ergonomic level. Flexible adjustment allows for easy screen sharing.
- Available in a single, dual or triple monitor configuration.

| FINISHES                       |  |
|--------------------------------|--|
| GRAY DUOTONE   color code: 270 |  |

Electric height adjustment makes going from sitting to standing effortless.

Independent movement of the monitors lets users keep each monitor at a comfortable, ergonomic level.

Focal depth adjustment allows users to easily position monitors to a comfortable viewing distance.

Programmable height adjustment, so the workstation always rises to the right position with a single touch.