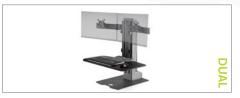

## **FEATURES**

- Smaller work surface. A compact work surface easily fits on smaller desks
  while still having space for a keyboard, mouse and storage tray.
- One-touch power: set it and forget it. Electric power to supercharge height adjustment with the touch of a button. Programmable control remembers your height for sit and stand.
- Quickly retrofit to any desk or table. Installers can get Winston-E from box to up and running in less than 20 minutes. No need to move or replace furniture.
- Upping the ante with bold style. Robust electronics encased in a sleek design with modern edges and clean lines.
- Ergonomic monitor adjustment. Focal depth adjustment and independent movement of the monitors lets users keep their monitors at a comfortable, ergonomic level. Flexible adjustment allows for easy screen sharing.
- Available in a single, dual or triple monitor configuration.

| MODELS     |                                                                                  |  |
|------------|----------------------------------------------------------------------------------|--|
| WNSTE-1-CW | Supports up to 40 lbs (18 kg)                                                    |  |
| WNSTE-2-CW | Supports up to 40 lbs (18 kg) Accommodates most monitors up to 30" widescreen    |  |
| WNSTE-3-CW | Supports up to 40 lbs (18 kg)<br>Accommodates most monitors up to 24" widescreen |  |