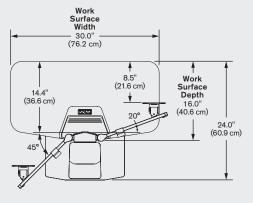

## **FEATURES**

- Smaller work surface. A compact work surface easily fits on smaller desks
  while still having space for a keyboard, mouse and storage tray.
- One-touch power: set it and forget it. Electric power to supercharge height adjustment with the touch of a button. Programmable control remembers your height for sit and stand.
- Quickly retrofit to any desk or table. Installers can get Winston-E from box to up and running in less than 20 minutes. No need to move or replace furniture.
- Upping the ante with bold style. Robust electronics encased in a sleek design with modern edges and clean lines.
- Ergonomic monitor adjustment. Focal depth adjustment and independent movement of the monitors lets users keep their monitors at a comfortable, ergonomic level. Flexible adjustment allows for easy screen sharing.
- Available in a single, dual or triple monitor configuration.