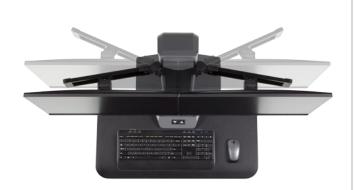

## **FEATURES**

- Smaller work surface. A compact work surface easily fits on smaller desks
  while still having space for a keyboard, mouse and storage tray.
- One-touch power: set it and forget it. Electric power to supercharge height adjustment with the touch of a button. Programmable control remembers your height for sit and stand.
- Quickly retrofit to any desk or table. Installers can get Winston-E from box to up and running in less than 20 minutes. No need to move or replace furniture.
- Upping the ante with bold style. Robust electronics encased in a sleek design with modern edges and clean lines.
- Ergonomic monitor adjustment. Focal depth adjustment and independent movement of the monitors lets users keep their monitors at a comfortable, ergonomic level. Flexible adjustment allows for easy screen sharing.
- Available in a single, dual or triple monitor configuration.

| FINISHES                       |  |
|--------------------------------|--|
| GRAY DUOTONE   color code: 270 |  |

Electric height adjustment makes going from sitting to standing effortless.

Independent movement of the monitors lets users keep each monitor at a comfortable, ergonomic level.

Focal depth adjustment allows users to easily position monitors to a comfortable viewing distance.

Programmable height adjustment, so the workstation always rises to the right position with a single touch.