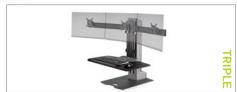

## **FEATURES**

- Smaller work surface. A compact work surface easily fits on smaller desks
  while still having space for a keyboard, mouse and storage tray.
- One-touch power: set it and forget it. Electric power to supercharge height adjustment with the touch of a button. Programmable control remembers your height for sit and stand.
- Quickly retrofit to any desk or table. Installers can get Winston-E from box to up and running in less than 20 minutes. No need to move or replace furniture.
- Upping the ante with bold style. Robust electronics encased in a sleek design with modern edges and clean lines.
- Ergonomic monitor adjustment. Focal depth adjustment and independent movement of the monitors lets users keep their monitors at a comfortable, ergonomic level. Flexible adjustment allows for easy screen sharing.
- Available in a single, dual or triple monitor configuration.

| MODELS     |                                                                                  |  |
|------------|----------------------------------------------------------------------------------|--|
| WNSTE-1-CW | Supports up to 40 lbs (18 kg)                                                    |  |
| WNSTE-2-CW | Supports up to 40 lbs (18 kg) Accommodates most monitors up to 30" widescreen    |  |
| WNSTE-3-CW | Supports up to 40 lbs (18 kg)<br>Accommodates most monitors up to 24" widescreen |  |