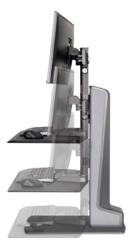

Winston-E is now available with a compact work surface, ideal for users with smaller desk spaces who want to take advantage of a healthy sitstand workstation. Winston-E is a responsive powered riser that takes the sit-stand conversation to a whole new level. The next-generation retrofit work surface with monitor arms is engineered for ease and freedom of movement. Fully loaded, we've thought of every detail for Winston-E so you're free to think about what's important to you.

## **FEATURES**

- Smaller work surface. A compact work surface easily fits on smaller desks
  while still having space for a keyboard, mouse and storage tray.
- One-touch power: set it and forget it. Electric power to supercharge height adjustment with the touch of a button. Programmable control remembers your height for sit and stand.
- Quickly retrofit to any desk or table. Installers can get Winston-E from box to up and running in less than 20 minutes. No need to move or replace furniture.
- Upping the ante with bold style. Robust electronics encased in a sleek design with modern edges and clean lines.
- Ergonomic monitor adjustment. Focal depth adjustment and independent movement of the monitors lets users keep their monitors at a comfortable, ergonomic level. Flexible adjustment allows for easy screen sharing.
- Available in a single, dual or triple monitor configuration.