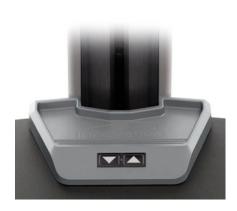

## **FEATURES**

- Smaller work surface. A compact work surface easily fits on smaller desks
  while still having space for a keyboard, mouse and storage tray.
- One-touch power: set it and forget it. Electric power to supercharge height adjustment with the touch of a button. Programmable control remembers your height for sit and stand.
- Quickly retrofit to any desk or table. Installers can get Winston-E from box to up and running in less than 20 minutes. No need to move or replace furniture.
- Upping the ante with bold style. Robust electronics encased in a sleek design with modern edges and clean lines.
- Ergonomic monitor adjustment. Focal depth adjustment and independent movement of the monitors lets users keep their monitors at a comfortable, ergonomic level. Flexible adjustment allows for easy screen sharing.
- Available in a single, dual or triple monitor configuration.

| FINISHES                       |  |
|--------------------------------|--|
| GRAY DUOTONE   color code: 270 |  |

Electric height adjustment makes going from sitting to standing effortless.

Independent movement of the monitors lets users keep each monitor at a comfortable, ergonomic level.

Focal depth adjustment allows users to easily position monitors to a comfortable viewing distance.

Programmable height adjustment, so the workstation always rises to the right position with a single touch.